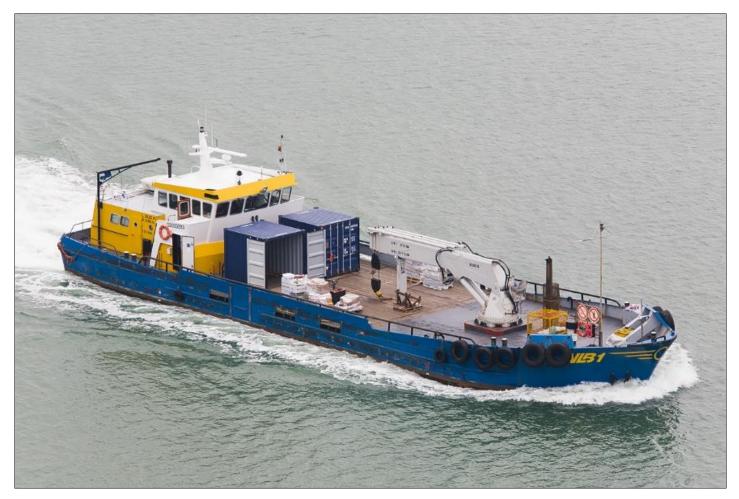

| Year built:          | 1986                              | L.O.A:              | 36.00 mtr                         |
|----------------------|-----------------------------------|---------------------|-----------------------------------|
| Call-sign:           | PI2442                            | B.O.A:              | 9.66 mtr                          |
| MMSI:                | 244650888                         | Max / air draft:    | 1.05 mtr<br>6.50 mtr              |
| ENI:                 | 2009283                           | Air draft:          |                                   |
| Certificate Nr (SI): | SI 13420C                         | Overlooking height: | 3.5 mtr                           |
| FD number            | 96885                             | Carrying capacity:  |                                   |
| ADN certicate        | 2344 for carrying dangerous goods | Free deckspace:     |                                   |
| Main engines:        | 2x Scania each 294 kW / 400 hp    | Fixed deck crane:   | 6T at 21m, max. lift capacity 10T |
| Bow thruster:        | 76 kW / 103 hp                    | Auxiliary equipment | 80 / 37 kVA generator 230 / 380V  |
|                      |                                   | Speed:              | 9 knots                           |

| Misc: | 10 ft cool-freeze container          | Capabilities: | <ul> <li>Delivery up to 80 pallets</li> </ul> |
|-------|--------------------------------------|---------------|-----------------------------------------------|
|       | • Spud-pole tube Ø 660mm in bow incl |               | <ul> <li>Diving assistance</li> </ul>         |
|       | 14m / 22m and 30m poles              |               | <ul> <li>Pumping activities</li> </ul>        |
|       | Oil sweep equipment                  |               | <ul> <li>Oil spill recovery</li> </ul>        |
|       | High pressure fresh water cleaning   |               | <ul> <li>Assistance with anchor</li> </ul>    |
|       | kit                                  |               | changing activities                           |
|       |                                      |               | <ul> <li>Communication trips</li> </ul>       |